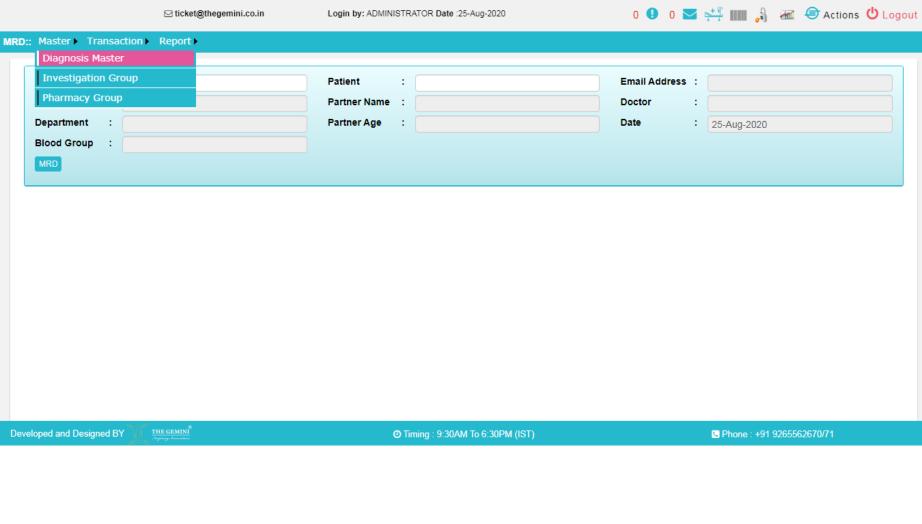

eport templates are built and used to create grouped reports, ready to export to Excel.

#### **Commit to Quality**

The Gemini IVF HIMS helps you to identify areas for improving treatment results and prevent mistakes. With several supporting system components, you can monitor and administer clinic routines and identify areas for improving treatment results and help prevent mistakes.

# The Gemini IVF HIMS Modules







# THE GEMINI Justicing Junovations Hospital Information System

| Secure Login                                      |
|---------------------------------------------------|
|                                                   |
| <b>Login</b> Copyright ® GLSPLAII Rights Reserved |

MIS





Laboratory

Add On







#### > Dashboard



Store



Radiology

Pharmacy

Account



















+91 9265562676



consultants@thegemini.co.in



www.thegemini.co.in





# THANKYOU