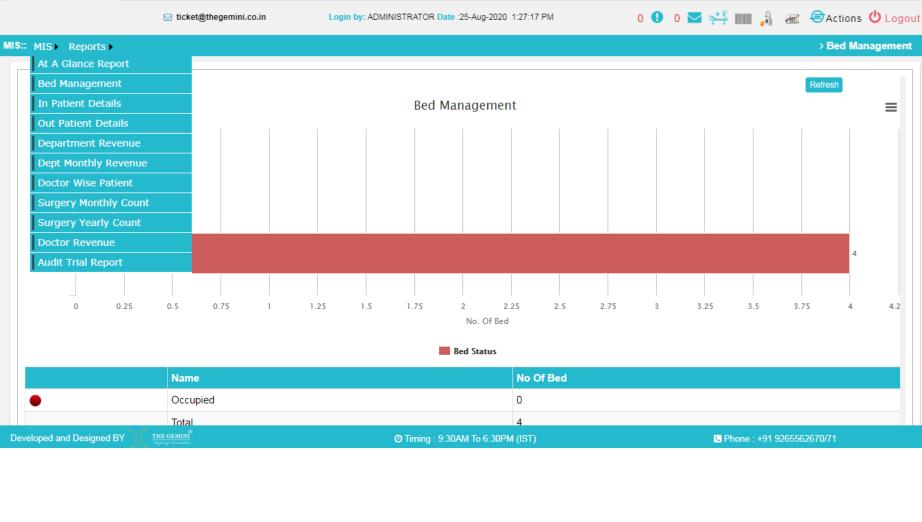

## **Reports and Analytics**

Get detailed reports for in-depth analytics. Our clear cut reporting will ensure that you get a comprehensive view of your practice.

#### **Statistics and Reports**

The statistics/report function helps you to extract any data for statistical analysis or set up a customized data report. Report templates are built and used to create grouped reports, ready to export to Excel.