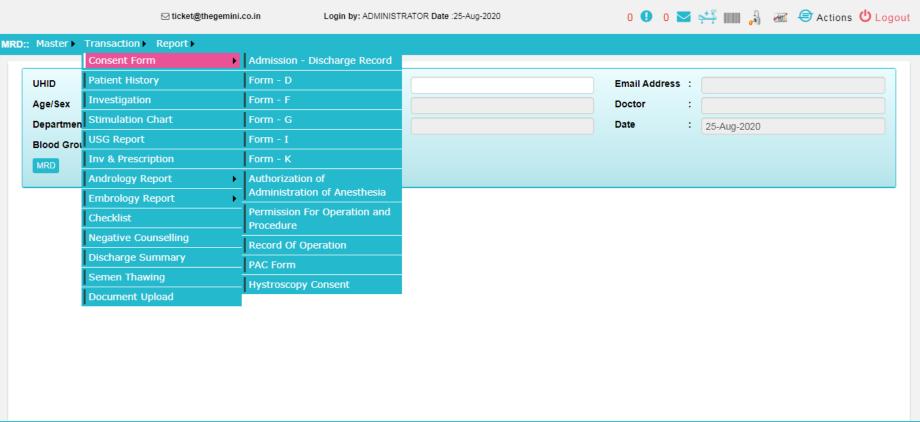

ort templates are built and used to create grouped reports, ready to export to Excel.

#### **Commit to Quality**

The Gemini IVF HIMS helps you to identify areas for improving treatment results and prevent mistakes. With several supporting system components, you can monitor and administer clinic routines and identify areas for improving treatment results and help prevent mistakes.

# The Gemini IVF HIMS Modules







# THE GEMINI Justicing Junovations Hospital Information System

| Secure Login                                      |
|---------------------------------------------------|
|                                                   |
| <b>Login</b> Copyright ® GLSPLAII Rights Reserved |

MIS





Laboratory

Add On







#### > Dashboard



Store



Radiology

Pharmacy

Account



















+91 9265562676



consultants@thegemini.co.in



www.thegemini.co.in





# THANKYOU