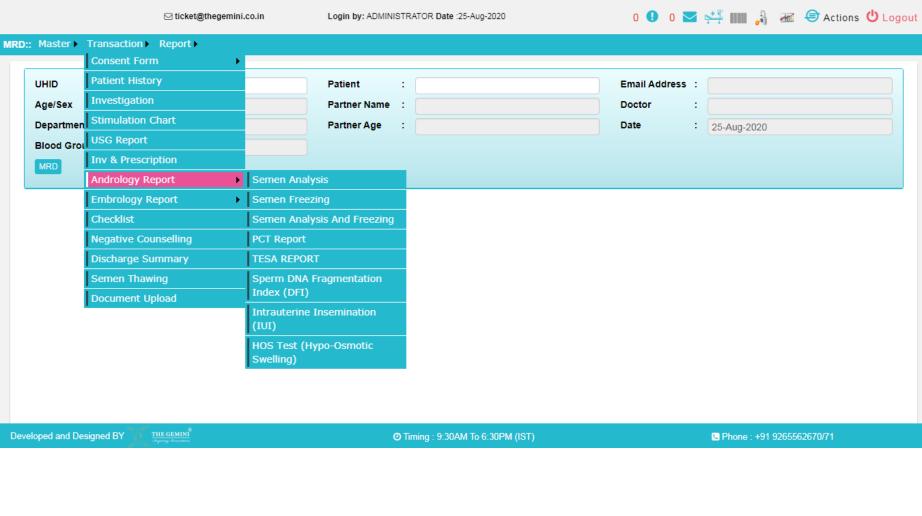

t templates are built and used to create grouped reports, ready to export to Excel.

#### **Commit to Quality**

The Gemini IVF HIMS helps you to identify areas for improving treatment results and prevent mistakes. With several supporting system components, you can monitor and administer clinic routines and identify areas for improving treatment results and help prevent mistakes.

# The Gemini IVF HIMS Modules







# THE GEMINI Justicing Junovations Hospital Information System

| Secure Login                                      |
|---------------------------------------------------|
|                                                   |
| <b>Login</b> Copyright ® GLSPLAII Rights Reserved |

MIS





Laboratory

Add On







#### > Dashboard



Store



Radiology

Pharmacy

Account



















+91 9265562676



consultants@thegemini.co.in



www.thegemini.co.in





# THANKYOU